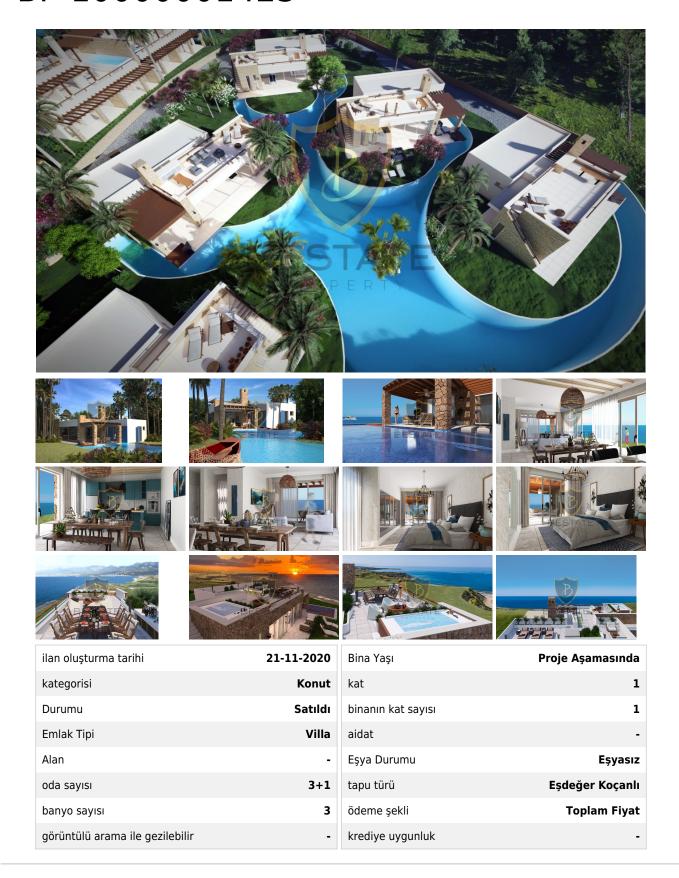

## BP-1000001423

## £ 850.000

- making the area a rising star for property investment in Northerm Cyprus
- The exotic Maldives villas and apartments have a superb and unobstructed north facing view towards the blue of Mediterranean Sea
- With paneramic views of both the Five Finger Mountains and the Mediterranean Sea the scenery trom this site Surely an eye-opener. The site is only 20 mt the sea: with.a magnslicent lagoon to be used as your own pivate beach
- The project located in a beautiful green area named Esentepe, Behceli.
  - beach front project
  - 2min to the closest supermarket and different restaurants
  - 5min to Esentepe village
  - 5min to the Pharmacy
  - 8min to Korineum Golf Club
  - only 25 km to Kyrenia city center
  - 35-40min to Ercan Airport and 1h10min to Larnaca Airport