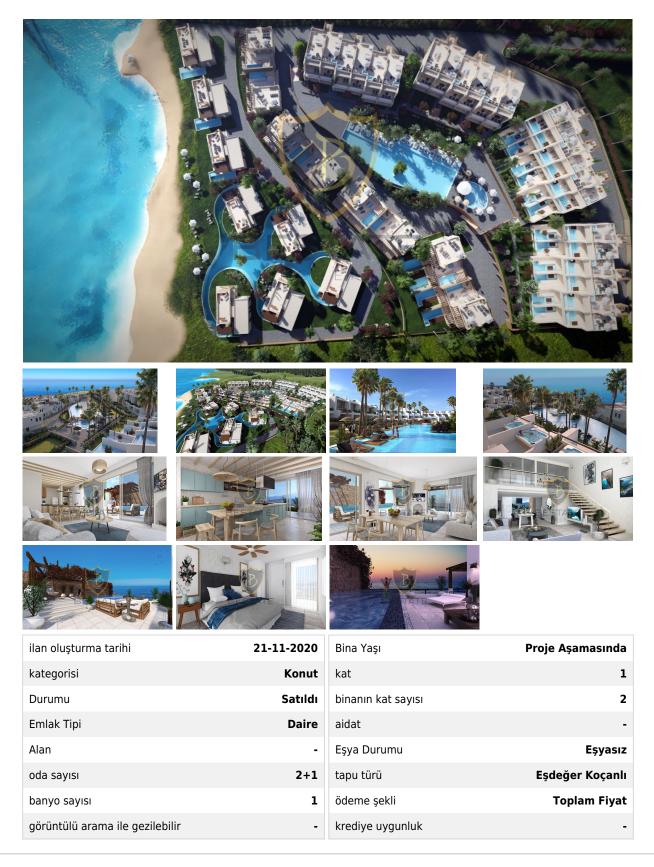

## £ 139.900

VILLAS AND APARTMENTS UNIQUE BUILDED VILLAS AND LUXURY FLATS IN ESENTEPE IN KYRENIA !!

- Reknown as the most popular village, Esentepe is surounded with numerous amenities, making the area a rising star for property investment in Northerm Cyprus
- The exotic Maldives villas and apartments have a superb and unobstructed north facing view towards the blue of Mediterranean Sea
- With paneramic views of both the Five Finger Mountains and the Mediterranean Sea the scenery trom this site Surely an eye-opener. The site is only 20 mt the sea: with.a magnslicent lagoon to be used as your own pivate beach
- The project located in a beautiful green area named Esentepe, Behceli.
  - beach front project
  - 2min to the closest supermarket and different restaurants
  - 5min to Esentepe village
  - 5min to the Pharmacy
  - 8min to Korineum Golf Club
  - only 25 km to Kyrenia city center
  - 35-40min to Ercan Airport and 1h10min to Larnaca Airport

- Currently we have only one 3 bedroom fully furnished apartment available for sale with a 120 sq m gross closed area and 40 sq m terrace and 120 sq m roof terrace
- Specious roof terrace with a jacuzzi

Maintenance fee is 120 GBP per month. It includes Swimming Pool Maintenance, Gardening Maintenance, Cleaning of site, Leisure Center & All outdoor Amenities use, Beach & Beach Facilities, Stand-by generator system, 24/7 Management Services, CCTV Security Camera System on site, Free Shuttle Service to Golf and Supermarket.