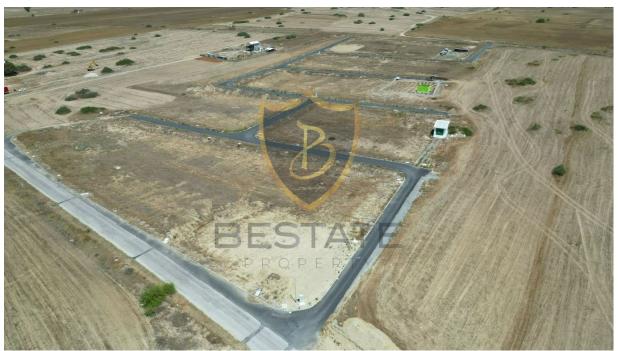

£ 61.000

Land for sale in Turkish with 25.000 STG down payment in Nicosia Türkeli!!

- It can be used as housing, workplace, commercial use and warehouse.
- only 8 km away from Nicosia
- Bahçeşehir University is located close to METU campus
- High profitable investment opportunity in Nicosia Türkeli!
- Prices starting from 61.000stg!
- These lands in Türkeli are a perfect opportunity available to 220 %zoning permission within the scope of chapter 96.
- Land size 521 m2- 700m2