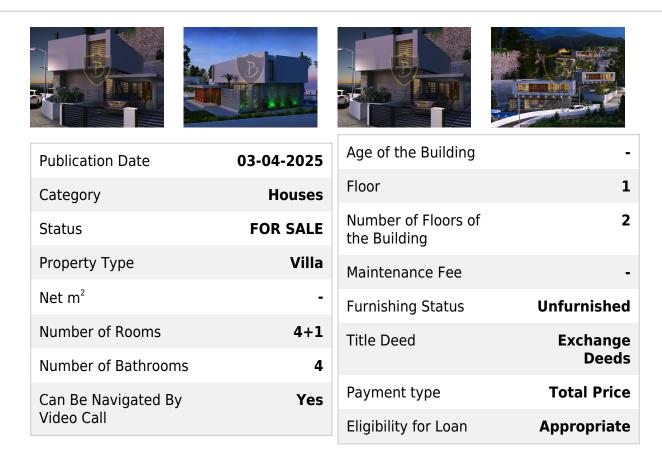

## BP-1000004834

£ 850.000

Luxury 4+1 villas for sale in Kyrenia Bellapais for sale with unique sea views !!

Bellapais, one of the most prestigious regions of Kyrenia, is waiting for you with a unique sea view! These private habitats, where nature and comfort with the closed sea view, were built with high quality materials and first class workmanship.

prominent features: < No closed sea view

- Luxury Design Kitchen
- ✓ Landscaping Wide Garden
- ✓ Private Pool
- ✓ Bellapais Monastery, ESK Schools, Suat Günsel Hospital, Supermarkets, Cafe and Restaurants in a short distance of the vehicle