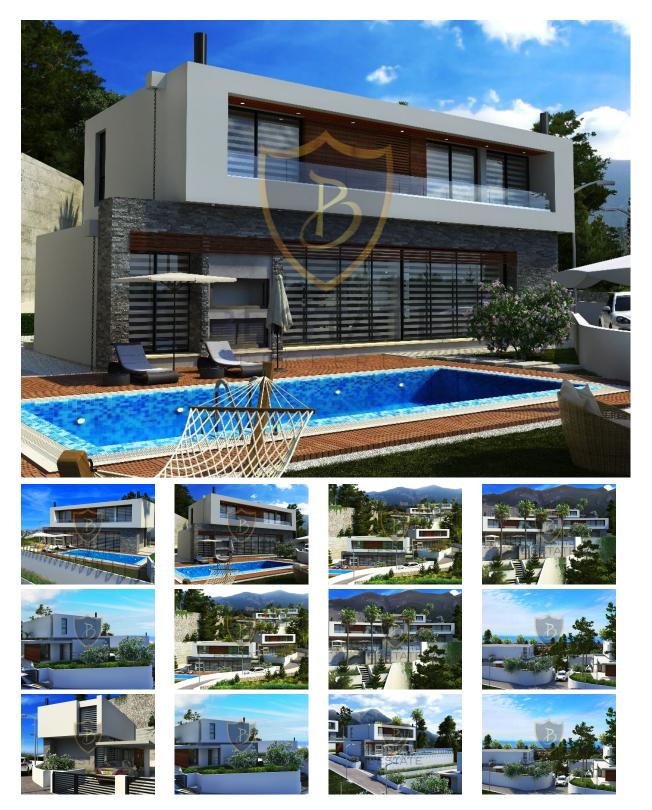

## BP-1000004834

£ 850.000

Luxury 4+1 villas for sale in Kyrenia Bellapais for sale with unique sea views !!

Bellapais, one of the most prestigious regions of Kyrenia, is waiting for you with a unique sea view! These private habitats, where nature and comfort with the closed sea view, were built with high quality materials and first class workmanship.

prominent features: < No closed sea view

- Luxury Design Kitchen
- ✓ Landscaping Wide Garden
- ✓ Private Pool
- ✓ Bellapais Monastery, ESK Schools, Suat Günsel Hospital, Supermarkets, Cafe and Restaurants in a short distance of the vehicle

In nature, do not miss these unique villas for a life far from the chaos of the city but close to all opportunities!