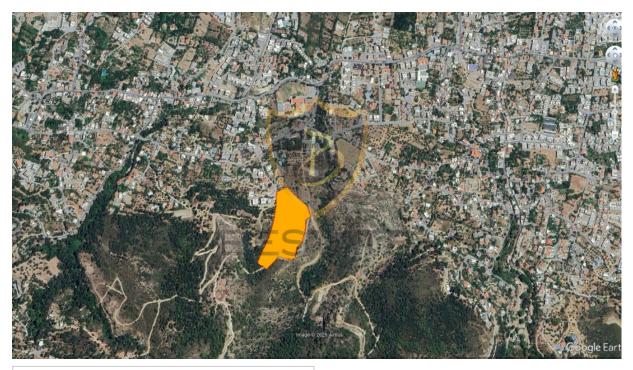

## £ 3.650.000

Kyrenia Lapta'da Mountain and Sea view in accordance with large projects and investment land quality 22 -way land !!!

- Total area 22 acres, 1 house, 3100 shoes 30,058.67 m2
- 35%zoning leave

- 2 -fold leave for villa construction
- All infrastructures are ready, it is not cut off sea view
- within driving distance close to all areas of need
- Investment i, China rapidly valued region
- The road is available
- Suitable for housing construction
- Equivalent Koçlı