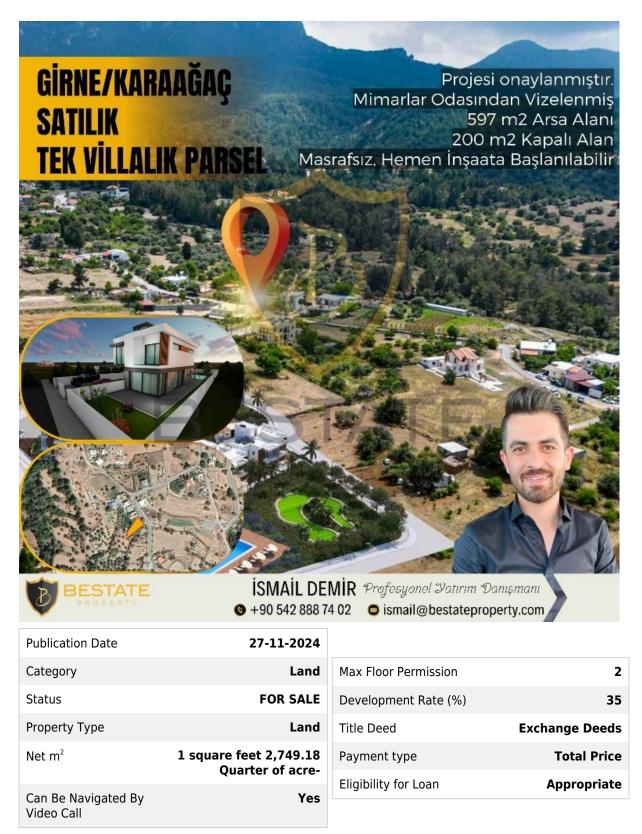

## BP-10000004464

## £ 88.000

PLACE FOR SALE WITH MOUNTAIN AND SEA VIEWS IN GIRNE/KARAAĞAÇ WITH VISAED PROJECT!!!

- Located Close to the Main Road
- At the Entrance of the Village
- Luxury Projects Are Being Built Around
- Mountain and Sea View
- The following link is available
- 590 M2 Land Area
- 35% Zoning Rate
- 2 Floor Permission
- 200 M2 3+1 Villa, All Infrastructure Ready
- The project has been approved
- Construction can start immediately after the license fee is paid
- Equivalent Koçanlı

## مشاور / Advisors / مشاور / İlan Danışmanları

Full Name GSM Phone Number ismail demir 905428887402

E-mail ismail@bestateproperty.com