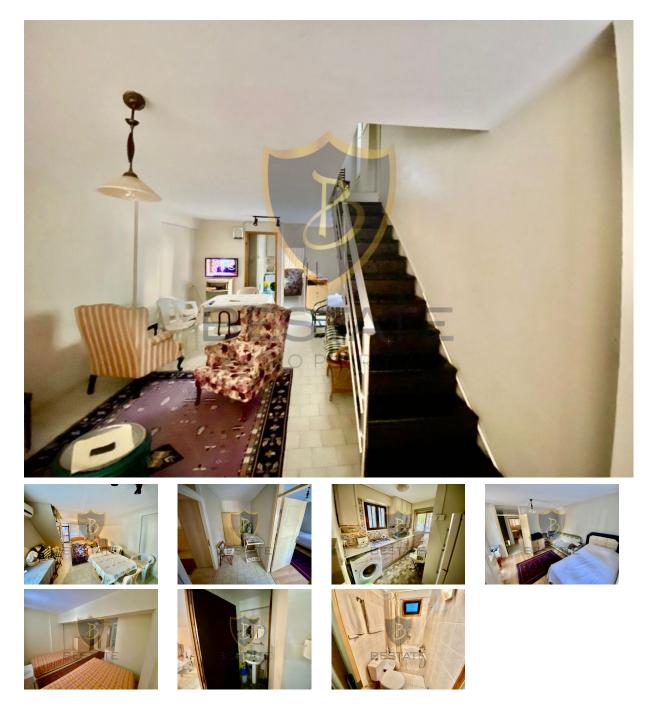

## 2+1 FLAT FOR SALE WITH COMMERCIAL PERMIT IN A CENTRAL LOCATION IN KYRENIA CENTER!!!

- Central Location
- Walking Distance to the main road, bus stops, markets, schools, Kyrenia Bazaar, 5 Star Hotels, Bazaars, Cafes and Restaurants
- 92 m2 Closed Area
- 2 Bedrooms and Large Living Room
- Large and Spacious Rooms
- Unfurnished
- Ground Floor
- Car park
- Turkish Cobbler
- Available for Credit
- Can be used as a flat, office or shop