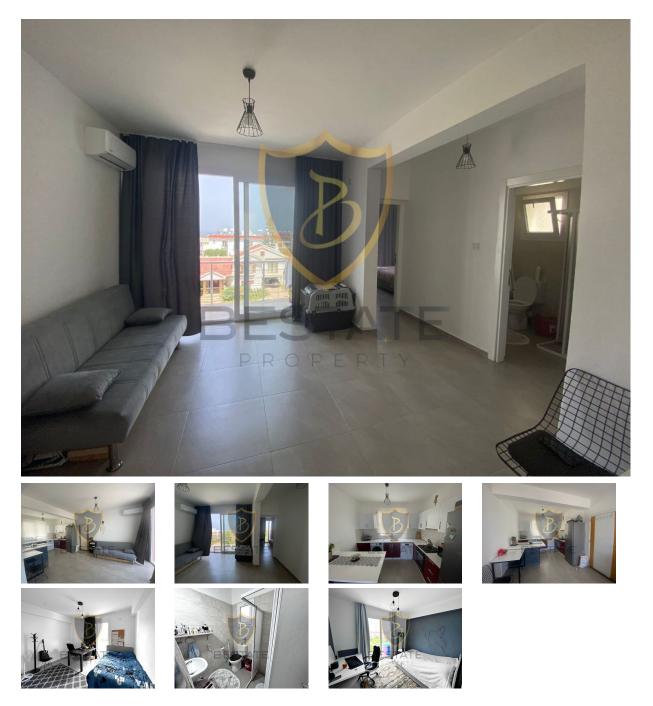

#### 2+1 FLAT FOR SALE IN KYRENIA LAPTA WITH MOUNTAIN AND SEA VIEW URGENTLY !!

- In the Most Peaceful Location of Lapta Region
- Mountain and Sea View
- To the main road, to the markets, to the bus stops, etc. Location Close to All Areas of Need
- Located Close to Lapta Hotels and Beaches
- 75 m2 Closed Area
- 2 Bedroom
- Fully Furnished
- With balcony
- Inside the Site
- Common Pool
- 2. Floor
- Equivalent Cob

#### **Real Estate Interior Features**

- 1. Balcony
- 2. Bathroom
- 3. Steel door
- 4. Shower

- 5. Parent Cabinet
- 6. Closet
- 7. TV Infrastructure
- 8. Ceramic
- 9. Parquet
- 10. Built-in Kitchen
- 11. Air conditioning

#### **Real Estate Exterior Features**

- 1. Car park
- 2. Water tank
- 3. Parking Garage
- 4. Garden
- 5. Common Pool

### **Real Estate Location Properties**

- 1. Roadside
- 2. Mountain View
- 3. Sea View
- 4. Nature / Foliage View