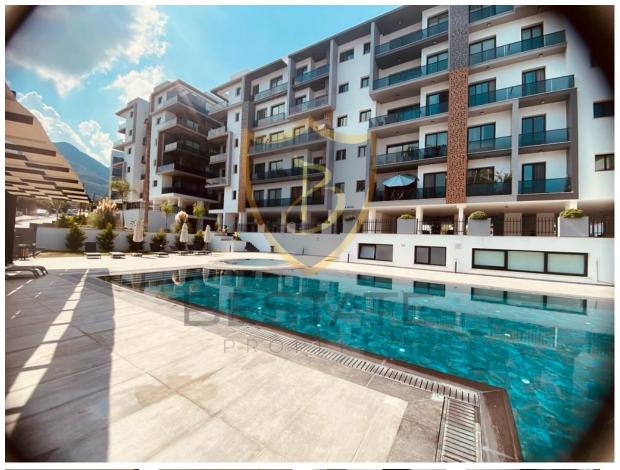

## 2+1 PENTHOUSE FLAT FOR SALE IN GIRNE CENTER ARDEM AVANGART WITH OPPORTUNITY PRICE!!

- Central Location
- In Kyrenia's Most Prestigious Site
- Walking Distance to the Ring Road, G.A.Ü, All Schools and All Amenities
- 120 m2 Closed Area
- 2 Bedroom
- Unfurnished
- Large Terrace and Balcony
- Pool View
- Common Pool
- With balcony
- Fitness
- Covered Car Park
- 5th Floor of 5-Storey Building
- With elevator
- Equivalent Cob
- Available for Credit
- High Rental Yield

#### **Real Estate Exterior Features**

- 1. Car park
- 2. Water tank
- 3. Security camera
- 4. Parking Garage
- 5. Garden
- 6. Common Pool