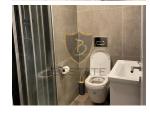

#### Real Estate Interior Features

- 1. Balcony
- 2. Bathroom
- 3. Steel door
- 4. Shower
- 5. Parent Cabinet
- 6. Closet
- 7. TV Infrastructure
- 8. Built-in Kitchen
- 9. Parent WC
- 10. Terrace