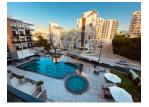

## 2+1 PENTHOUSE FLAT FOR SALE IN GIRNE CENTER ARDEM AVANGART WITH OPPORTUNITY PRICE!!

- Central Location
- In Kyrenia's Most Prestigious Site
- Walking Distance to the Ring Road, G.A.Ü, All Schools and All Amenities
- 120 m2 Closed Area
- 2 Bedroom
- Unfurnished
- Large Terrace and Balcony
- Pool View
- Common Pool
- With balcony
- Fitness
- Covered Car Park
- 5th Floor of 5-Storey Building
- With elevator
- Equivalent Cob
- Available for Credit
- High Rental Yield

#### **Real Estate Exterior Features**

- 1. Car park
- 2. Water tank
- 3. Security camera
- 4. Parking Garage
- 5. Garden
- 6. Common Pool