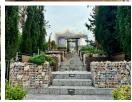

THE GREENEST SITE PROJECT OF CYPRUS A magnificent site consisting of a total of 5000 trees and plants, including 340 different types of trees between the ages of 50 and 150, is waiting for you.