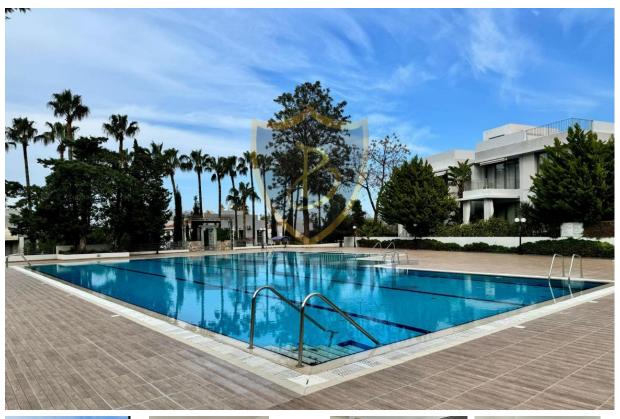

## **ACTIVITIES**

- 2 Swimming Pools
- Children's Swimming Pool
- Children's Playground (Families can watch with CCTV cameras)
- Pet Shelters
- Yoga Plates Hall
- Gym
- 24/7 Live Security Guard
- Intercom System (Connection between the main entrance of the site and the residences)