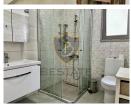

# BP-1000003798

| Publication Date                  | 25-04-2024 |
|-----------------------------------|------------|
| Category                          | Houses     |
| Status                            | FOR SALE   |
| Property Type                     | Flat       |
| Net m <sup>2</sup>                | -          |
| Number of Rooms                   | 2+1        |
| Number of Bathrooms               | 1          |
| Can Be Navigated By<br>Video Call | Yes        |

| Age of the Building              | 5                      |
|----------------------------------|------------------------|
| Floor                            | 1                      |
| Number of Floors of the Building | 2                      |
| Maintenance Fee                  | -                      |
| Furnishing Status                | <b>Fully Furnished</b> |
| Title Deed                       | Exchange<br>Deeds      |
| Payment type                     | <b>Total Price</b>     |
| Eligibility for Loan             | Appropriate            |