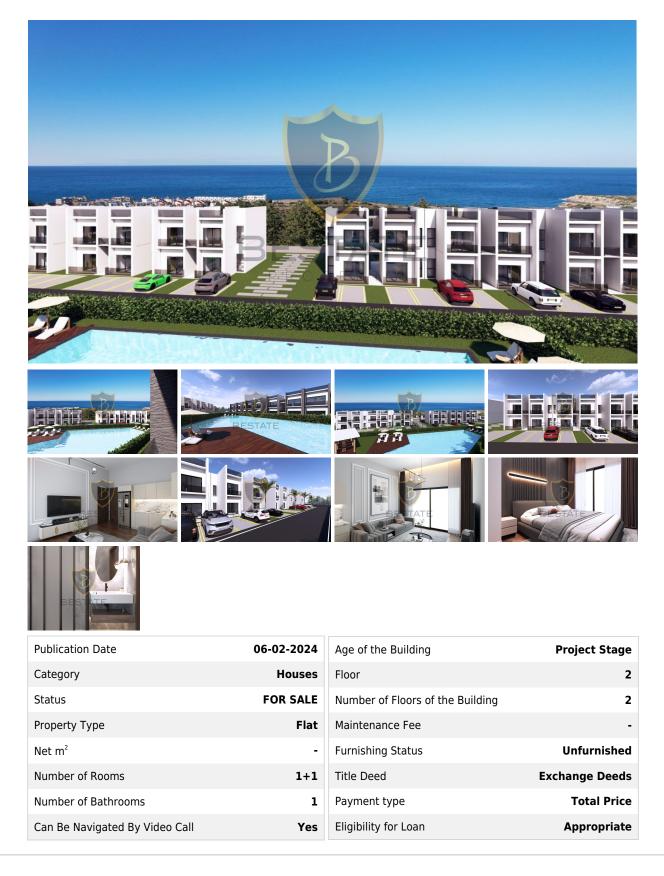

## £ 135.000

FLATS FOR SALE IN ESENTEPE, KYRENIA WITH STUNNING SEA VIEW

Private apartments with magnificent sea views of Northern Cyprus are waiting for you in Esentepe. This exciting project is built on a large area surrounded by natural beauty and offers unforgettable views of Northern Cyprus. The property is ideally located for those looking for silence, while also providing easy access to surrounding restaurants, bars and social amenities. Built with high quality materials, these apartments offer the perfect combination of luxury and comfort. With different flat types and indoor and outdoor facilities, this project offers an attractive option for those who want to invest in Northern Cyprus.

This special project consists of only 46 units. In 4 blocks equipped with 1+1 garden and penthouse apartments, there are also penthouse apartments with terraces. All penthouse apartments have private roofs and terraces offer the perfect place to relax and enjoy time with unique views. This project is a perfect option for an unforgettable holiday experience in Northern Cyprus.

- Beach: 500 meters
- City: 1 km
- Kyrenia: 20 km
- Airport: 45 / 80 km

Facilities:

- Fitness center
- Sauna
- BBQ area
- Botanical garden
- Parking area
- Outdoor children's playground

• Sports field