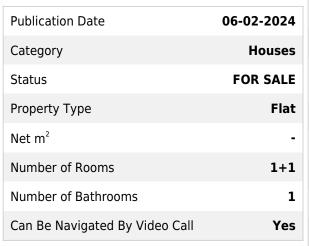

## BP-1000003635

| Age of the Building              | -                     |
|----------------------------------|-----------------------|
| Floor                            | 5                     |
| Number of Floors of the Building | 7                     |
| Maintenance Fee                  | -                     |
| Furnishing Status                | Unfurnished           |
| Title Deed                       | <b>Exchange Deeds</b> |
| Payment type                     | Total Price           |
| Eligibility for Loan             | Appropriate           |