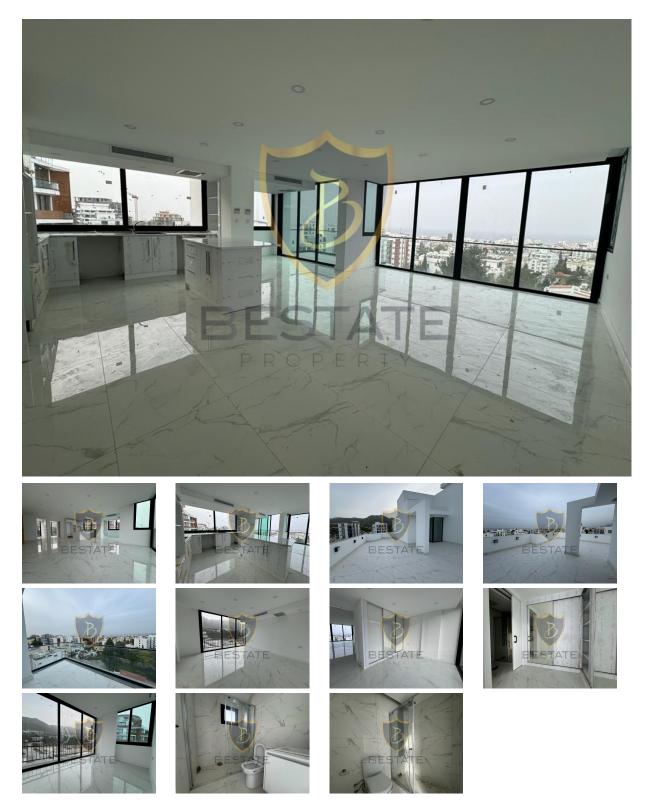

#### 3+1 PENTHOUSE FOR SALE IN KYRENIA CENTER!!

- Les Ambassadeurs Hotel is Located Close to Kyrenia Port and Savoy Hotel
- Easy Access to Nicosia
- Within Walking Distance to All Needs (Market, Pharmacy, Bus Stops, Cafes)
- With Magnificent Mountain and Sea View
- Quality Materials and Workmanship
- Central Air Conditioning in All Rooms
- Ensuit Bedroom and Dressing Room
- Indoor and Outdoor Car Parking belonging to the Flat
- Building with Elevator
- 7-Storey Building Top Floor
- Large Terrace Area
- 150 m2 Closed Area
- Available for Credit

#### **Real Estate Interior Features**

1. Çamaşır Odası en

**Real Estate Exterior Features** 