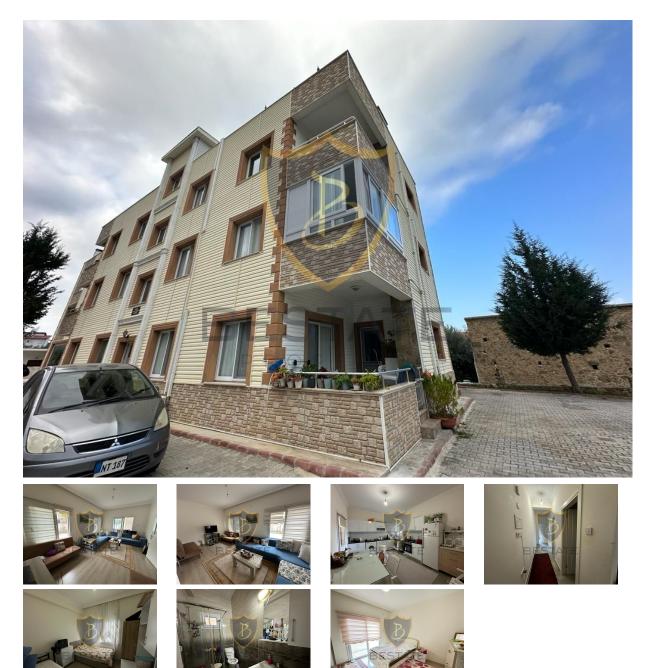

## FURNISHED 3+1 FLAT FOR SALE IN KYRENIA LAPTA AREA !!

20 min Driving Distance to Kyrenia Center Within Walking Distance to the Main Road, Bus Stops, Markets, Cafes and Restaurants Location Close to Lapta Hotels and Beaches Quiet and Tranquil Area 130 m2 Closed Area 3 Bedrooms With balcony Car Parking Area Belonging to the Flat 1st Floor of 3-Storey Building Equivalent Cob Suitable for Credit