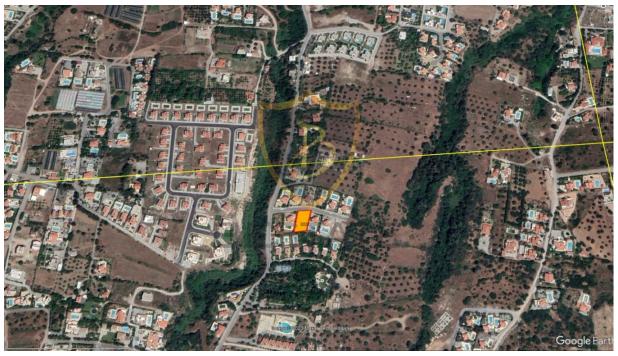

### 750 M2 LAND FOR SALE IN GİRNE YEŞİLTEPE WITH MOUNTAIN AND SEA VIEWS!!

- · Perfectly Located
- Mountain and Sea View
- Location Close to the Main Road and All Amenities
- Calm and Decent Environment
- 750 m2 Land Area
- Suitable for 260 m2 Villa Construction
- 35% Zoning
- Floor Permit:2
- Call Us to See Our Opportunity Land in a Region with Increased Value;

## **Real Estate Location Properties**

- 1. Roadside
- 2. Mountain View
- 3. Sea View