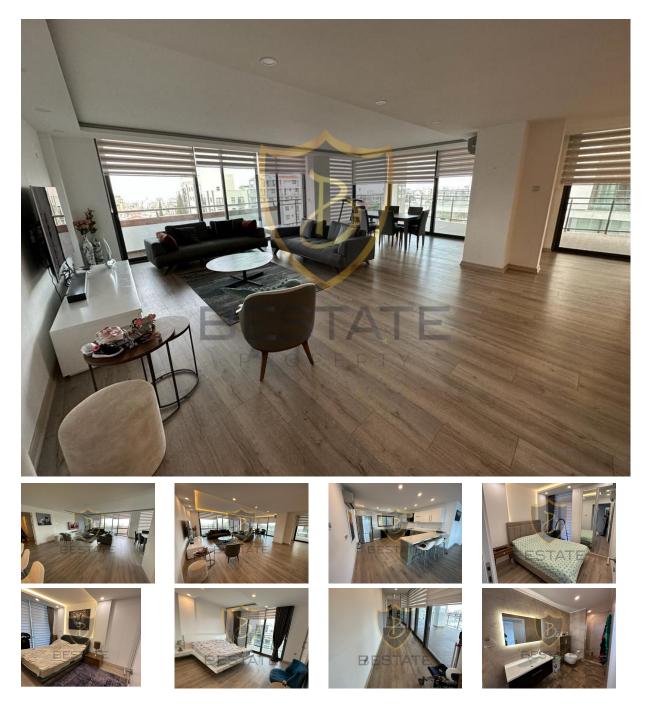

## LUXURY 3+1 FLAT WITH SEA VIEW FOR SALE IN KYRENIA CENTER FEO ELEGANCE !!

- Centrally Located
- Within Walking Distance to Kyrenia Bazaar, Main Road, Ring Road, Market, Pharmacy and Important Points
- Mountain and Sea View
- Ultra Luxury Site Designed by a Special Architect
- Fully Furnished
- 160 m2 Closed Area
- 3 Bedrooms 1 Bath
- Open Plan Kitchen
- Built-in Wardrobe in Rooms
- With elevator
- Outdoor and Indoor Swimming Pool
- Gym
- Children's Park
- Swimming Pool
- Landscaped Garden
- Basketball Court
- Cafe-Restaurant
- Covered Car Park
- 24/7 Security