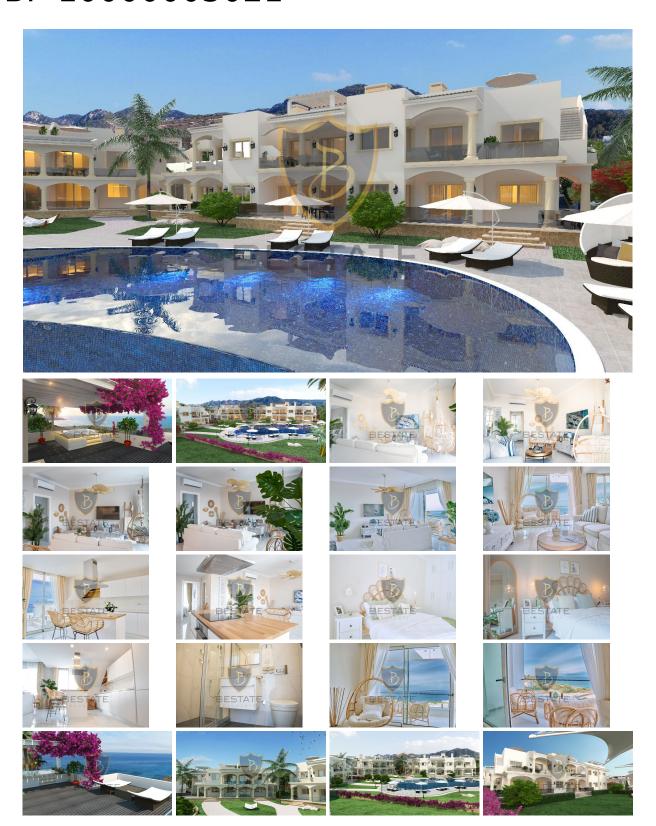

£ 349.950

Elegantly Designed 3+1 Flats With A Breathtaking Sea View And A Luxurious Infinity Pool!!

- · Esentepe Is One Of The Most Peaceful Residential Area In Northern Cyprus.
- · The Project Offers Residents Magnificent Sea And Mountain Views< /span>
- · Provides A Tranquil Environment Where The Residents Can Enjoy The Beautiful Mediterraean Climate All Year.
- $\cdot$  Immerse Yourself In The Crystal-Clear Waters Of The Infinity Pool, Seemingly Merging With The Horizon, As You Bask In The Serenity And Tranquility
- · Elegantly Designed Three-Bedroom Flats Available
- · Penthouse Option With A Roof Terrace
- · Infinity Pool
- · Under Floor Heating In Bathrooms
- · High Quality Materials
- · Fully Equipped Roof Terraces With BBQ Zone
- · Communal Infinity Swimming Pool
- · Walking Distance To The Beach< /span>
- · SPA And Gym Access
- · Walking Path By The Coastline< /span>
- · Closed Area 105 M2
- · Terrace 30 M2
- · Total Area 135 M2
- · 20 Min To Kyrenia City Center

- $\cdot$  40 Min To Ercan International Airport
- 50 Min To Larnaca International Airport