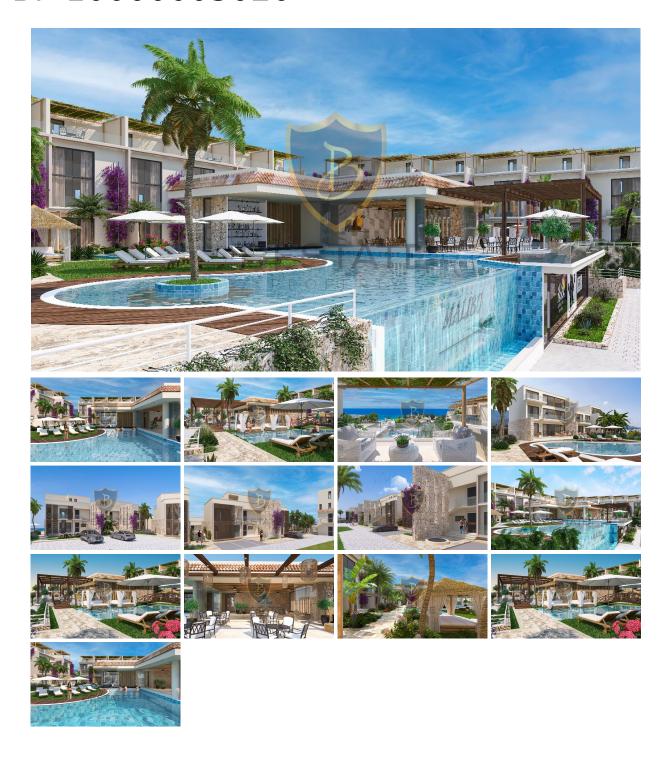

£ 369.000

Unique Luxury Apartments with Magnificient sea view and exceptional facilities!!

- Discover the luxury living with these exceptional apartments boasting an array of World-class facilities
  - $\cdot$  Each apartment has been meticulously designed with meticulous attention to detail and contemporary aesthetics
  - $\cdot$  The expansive windows frame breathtaking panoramic vistas of the azure sea, allowing residents to indulge in the beauty of their surroundings from the comfort of their own homes.
  - · Magnificient sea view for life time
  - · Two-bedroom garden/penthouse flats and three-bedroom penthouse are available
  - · Perfectly located close to the local traditional small restaurants.
  - · High quality materials
  - · Underfloor heating for the bathrooms
  - · Fully equipped roof teraces with BBQ zone
  - · 24/7 maintenace
  - · Various swimming pools
  - · Wellness center with SPA/Fitness
  - · Landscaped gardens
  - · Restaurant and swim-up Bar
  - · Walking distance to the beach
  - · With Payment Plan
  - · Prices starts from, £369,950
  - · A Blocks: 2+1 Pethouse

Total area: 130 m2
Closed area: 75-85 m2
Roof Terrace 45 m2
A Blocks: 2+1 Garden
Total area: 110 m2
Closed area: 80 m2
Roof Terrace 30 m2
A Blocks: 3+1 Pethouse
Total area: 140 m2

Total area: 140 m2Closed area: 115 m2Roof Terrace 15 m2