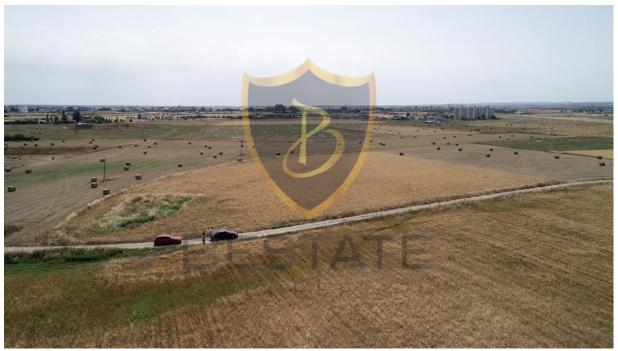

## LAND AGAINST NICOSIA ERÜLKÜ SUPERMARKET IN EXCHANGE FOR LAND!!

- Located in Nicosia Demirhan Region.
- Approximately 15 km Northeast of Nicosia, Approximately 1.5 km South of ERÜLKÜ Market and
- It is located approximately 650 meters south of the Nicosia-Famagusta Main Road.
- Since it has been discussed with the Urban Planning Department and written ROAD on the stub, it can be developed within the scope of Chapter 96 when all its infrastructure is completed (Electricity, Water, Telephone, Asphalt Works).
- The subject is located in an area where there is a demand for real estate acquisition and the demand is increasing day by day.