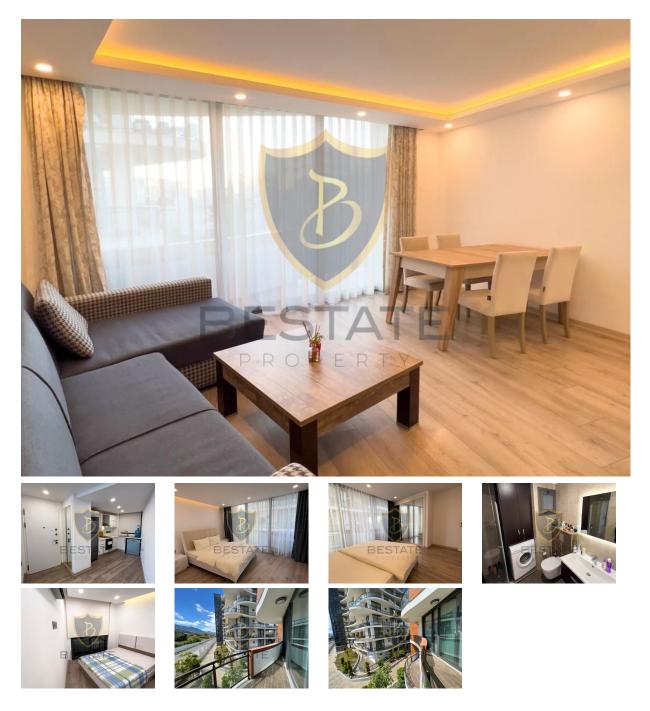

## 2+1 FURNISHED FLAT FOR RENT IN FEO ELEGANCE IN KYRENIA CENTER !!!

- Centrally Located
- Within Walking Distance to Kyrenia Bazaar, Main Road, Ring Road, Market, Pharmacy and Important Points
- Ultra Luxury Site Designed by a Special Architect
- Fully Furnished
- 90 m2 Closed Area
- 2 Bedrooms 1 Bath
- Open Plan Kitchen
- Built-in Wardrobe in Rooms
- With elevator
- Outdoor and Indoor Swimming Pool
- Gym
- Children's Park
- Landscaped Garden
- Basketball Court
- Cafe-Restaurant
- Covered Car Park
- 24/7 Security
- 2 Deposit, 1 Rent, 1 Service Fee
- Rent Fee:600 stg + Dues