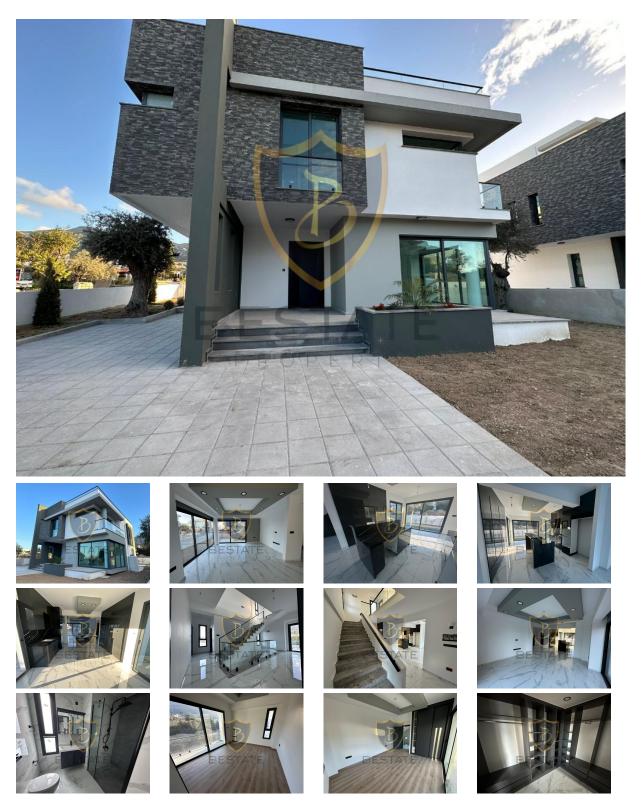

## 3+1 villas with pool in Ozanköy Kyrenia !!

- The center is within driving distance
- within walking distance of the mainland, stops, markets and all areas of needs
- Mountain and sea view
- in prestigious position
- In the city and in the site calmness
- 1st class workmanship and material
- 180 m2 interior area
- Total area 550 m2
- 3 bedrooms + 3 bathroom
- Terrace with a wide view

- Fireplace infrastructure
- Independent Garden and Parking Place
- Wide Landscape Garden
- with pool