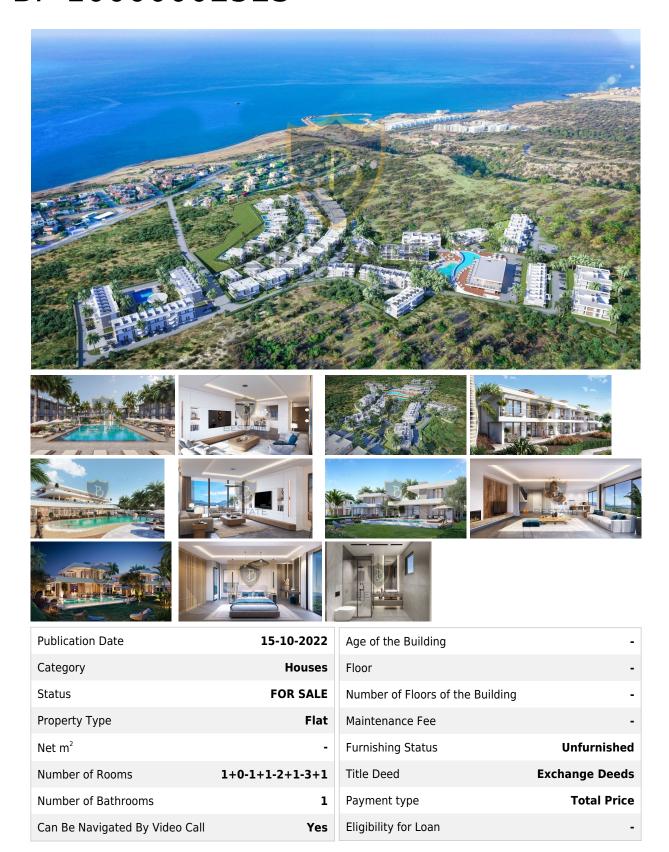

## £ 210.000

VILLAS AND APARTMENTS UNIQUE BUILDED VILLAS AND LUXURY FLATS IN ESENTEPE IN KYRENIA!!

Countryside is our new upcoming third area within Resort & Residency which will be located within the same region of Esentepe as the whole project, close to supermarket, pharmacy and our very own Beach & Marina.

This new project design focuses on comfort, peace and fun, all in a natural scenery with exceptional sea and mountain views. The architectural design in Sun Valley Countryside is focused on environmental friendly materials, with sustainable techniques, and there is a plan to be in one with the nature.

All details are very well thought through as always within Countryside, a quality life in a peaceful environment. A new way of living will begin in Countryside as we are going even more green..

Project will consist of 1-2 bedroom ground floor, penthouse and loft-penthouse apartments, 4 bedroom villas with private pool, garden, barbecue area and car park and 3 bedroom bungalows with private pool, roof terrace, garden, barbecue area and car park. There will be a communal pool, access to the Cove Beach and landscaped communal botanical gardens.

The property will have central cooling and heating system in all rooms, including bathrooms, general automatic standby generator system and will be built in high quality construction materials.

Project will have beautiful sea and mountain view and closeness to nature.

Project is a "mini city style" community that is divided into two parts.

Delivery Date: 2026