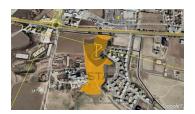

## £ 2.800.000

28 DECLARES OF LAND FOR SALE ACROSS NICOSIA ERÜLKÜ SUPERMARKET, NEW TO THE MAIN ROAD!!

- 25 minutes from Kyrenia Center, 15 minutes from Nicosia, 15 minutes from Ercan
- Located Close to University and Entertainment Venues
- In the Developing Region
- Withdrawals were made from the main road.
- It can be evaluated for commercial purposes.
- All Infrastructures Are Ready
- Chapter 96
- 220% Zoning Rate
- Equivalent Core
- Available for Credit